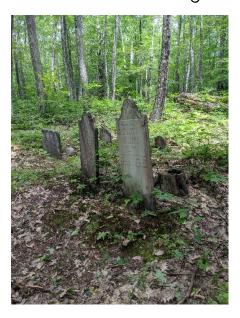

#### Waters Hill Cemetery

Waters Hill Cemetery or as some called it Eddy Cemetery, is located on Waters Hill (so-called). It is about 2 miles in from Route 9, just inside the township of Woodford from Bennington. The old cemetery is about 20 yards off an old logging road. It is not easy to find, unless you know when to look for it. As described in the Bennington County Gazetteer and Business Directory for 1880-1881, "An old cemetery established about one hundred years ago by the side of this road on the hill surrounded by a stone wall, is thickly grown up with trees and shrubbery, and one has to look sharply to find the many headstones. On a visit to this neglected resting place of Woodford's pioneers, the oldest inscription found on a plain marble slab, was as follows:

In Memory of Mr. Otís Eddy, Who díed Oct. 22<sup>nd</sup>, 1794 In the 22d year of hís age. Death, líke an overthrowing stream, Sweeps us away, our lífe a dream." As you hike up the hill towards the cemetery, if you look closely, you will find several old cellar holes from buildings or homes that must have once been there. I often wonder how difficult life must have been for those families that lived, worked and died there. If you notice the names and ages on the gravestones, you will find many children buried there. How sad that must have been for our early settlers.

Below are the inscriptions on the headstones located at that cemetery. Inscriptions -

In memory of Mr. Otís Eddy who díed Oct 22, 1794 in the 22 year of his age In memory of Mr. Obediah Eddy who departed this life May 4, 1826, aged 75 years In memory of Mrs. Phebe Eddy who departed this life May 27, 1821, aged 75 years Two inscriptions on one stone –

Anna wife of Ebenezer Temple died May 9, 1806 in the 47th year of her age

Amy, dau of Ebenezer & Anna Temple díed Oct 29, 1840 in the 51 year of her age In memory of Mr. Nathan Taft who died January 21<sup>st</sup> 1809 aged 54 years 9 months and 26 days

In memory of Mr. Spencer Lyon who died Dec 26, 1827 aged 70 years 8 months § 18 days Mrs. Mary Lyon, widow of Spencer Lyon dec'd died Nov 7, 1840 aged 82 years

In memory of Mrs. Rhoda Lyon wife of Mr. Elísha Lyon who díed June 30th 1829 aged 33 years § 8 days

Four inscriptions on one stone-

Sophronía díed August 8, aged 14 months and 2 days

Emely died April 30th 1822, aged 1 year § 8 months

Proper died October, 1825, aged 6 months

Truman R. díed Nov 24, 1827 aged 6 months and 6 days

The Children of Elisha & Rhoda Lyon

Two inscriptions on one stone-

Zadock E. son of Elísha and Sally Lyon, díed June 21, 1835 aged 1 year § 8 mon.

Mary A dau of Elísha & Sally Lyon díed June 23, 1855, aged 3 mon.

Rachel, dau. Of Wm. & Susan Wood died April 1830 age 12/3 y'rs.

Susan, wife of William Wood died Dec. 6, 1832 age 27 years

Joseph Bickford died Feb 22, 1837 in the 38<sup>th</sup> year of his age

Harriette J. Daughter of Cyrus & Phebe Knapp; died May 27, 1838; age 1 yr. 9 mo., 6 ds

Amy C. wife of Joseph Bickford died Oct 31, 1839 age 44

Eunice Ε, Daughter of Philites ξ Sally Knapp, died Nov 15, 1839 age 2 years, 1 mon. ξ 6 days.

Two inscriptions on one stone -

George W. Knapp: díed May 11, 1841; aged 3 yr. 8 mon.

Charlotte María Knapp díed May 13, 1841; aged 1 years, 10 mon, § 9 dys

The Children of Charles and Nancy Knapp

Joseph Knapp, Esq. -díed May 9, 1854; age 78

Martha A. Wife of S.B. Cotton died Feb 13, 1856. Age 35 years

Carolíne E, daughter of Wm & Polly Knap; díed Apr. 11, 1861. Age 21 years & 6 mon

Samuel Harrís díed July 19, 1868; Age 85 y's, 5 m's 9 d's

The early settlers of Woodford lived up there because they worked as loggers. I imagine that life must have been very hard there. The snow can be very deep at times and the temperatures extremely cold. I think of the conveniences we have now and wonder how they survived. Gardening must have been difficult in Woodford's rocky soil, but they could have raised sheep and cows. There probably weren't many trips to Bennington for supplies as the trek on foot or horseback would have been long. It is reported that by the late 1800s all of Vermont was 80% deforested due to logging and land clearing for farms. That section of Woodford became deserted probably because that particular logging outfit closed.

Here are some interesting facts found from reading the inscriptions on the gravestones;

- The first person buried there was Otis Eddy. Or maybe he wasn't buried there at all. His tombstone says "In Memory Of". So maybe the tombstone was only a stone in remembrance. The cemetery is sometimes referred to as Eddy Cemetery probably because he was the first person remembered there.
- Samuel Harrís was the oldest person at age 85 years, 5 months, 9 days and he was the last person buríed there in 1868 according to the gravestones.
- George, age 3, and Charlotte, age 1 died 2 days apart. They were children of Charles and Nancy Knapp.
- There are a total of 27 inscriptions described here, but I did notice on a recent hike there were some other unreadable tombstones. So, there is no way to determine how many people were actually buried there with or even without a gravestone.
- According to the Inscriptions we have, the average life expectancy was 29 years.
- Looking at only the adults, ages 21 85, the median age at time of death was 44 years.
- Of the 27 total inscriptions, 11 of them were children. 10 of the 11 were age 3 and under.
- Of the adults ages 21 85, 7 were men and 9 were women.

Waters Hill Cemetery is the resting place of many of the early founders of Woodford. I'm grateful to them for providing headstones for us to remember them by. Unfortunately, due to difficulties in maintaining this remote cemetery, the area is being taken over by foliage and trees. However, I encourage you to take a hike up there someday, read the inscriptions and try to imagine the life our founding fathers and mothers had living on the side of Waters Hill.